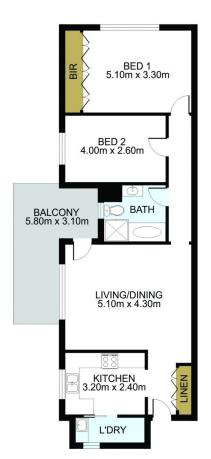

**George Horozakis** (02) 9868 4888

0 1 2 3 4 5

DISCLAIMER: THIS IS FOR ILLUSTRATIVE PURPOSES ONLY. ALL DIMENSIONS ARE APPROXIMATE AND IT DOES NOT CONSTITUTE PART OF ANY LEGAL DOCUMENTS.

ADDRESS:

24/66-68 Oxford Street, Epping