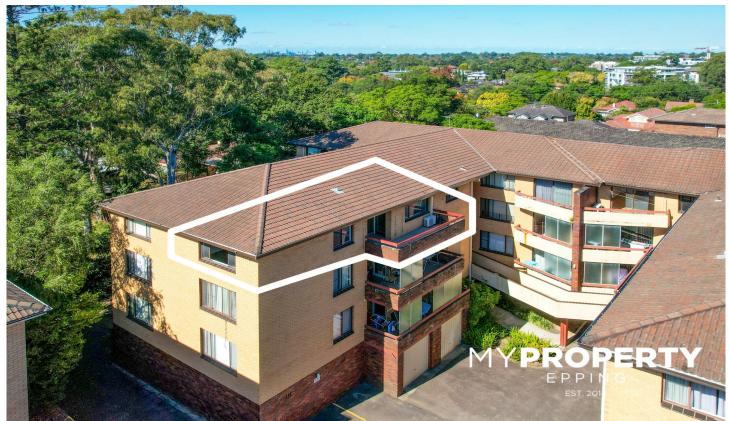

## 24/66-68 Oxford Street Epping NSW

Open Home Inspection: Wednesday 22/5/24 between 4.30 - 5.00 pm & Saturday 25/5/24 between 11.15 - 11.45 am.

Whether you're purchasing your first home or an astute investor looking for quality, this property will suit all your needs, wants and desires.

Positioned in one of Epping's Blue Ribbon streets only seconds to rail, shops & schools, this house-sized apartment is full brick and quietly set at the rear of this sought-after complex.

It offers spacious renovated interiors, filled in sunlight and showcases a wonderful tandem lock-up garage with internal access to the building. With location one of its biggest assets, the "walk to everything" lifestyle will most definitely be one of its biggest attractions. Everything you